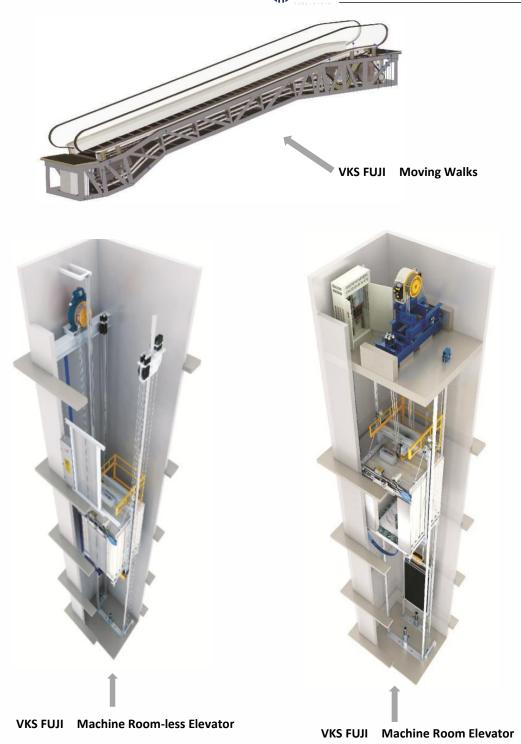

## What we make

## Moving walk

## Passenger elevator

Our company the flourishing developments in the construction industry, elevator is indispensable to the buildings. Express passenger elevator is high quality elevator that integrates the excellent performances and comfortable experience into one. It is your best choice in residence, commercial building, office building, commercial center, hotel, restaurant etc. Express passenger elevators are ample in varieties, e.g. passenger elevator with machine room, small machine room elevator, machine room-less elevator, low speed elevator, medium speed elevator, high speed elevator. Express passenger elevators with complete specifications and beautiful decoration satisfy different requirements from various users in all walks of life in an omni-bearing way.