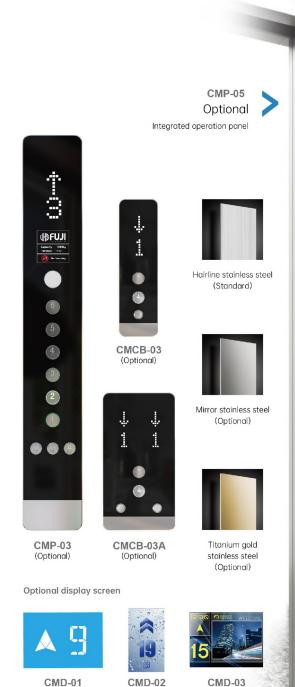

## **Product Designs**

## **Product Designs**

0 0

00

00

00

## **Product Designs**

CMP-01 (Standard)

CMCB-01

(Standard)

CMP-04 (Optional)

CMP-02 (Optional)

CMCB-02

(Optional)

CMCB-02A

(Optional)

Optional button

AN-01

AN-02

AN-03

AN-04

AN-05

AN-06

TFT display

(Optional)

Advertising display

(Optional)

LCD display

(Standard)