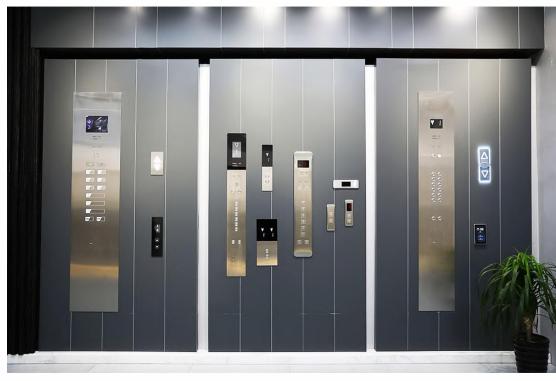

## **Product Designs**

CMP-01 (Standard)

CMCB-01

(Standard)

CMP-04 (Optional)

CMP-02 (Optional)

CMCB-02

(Optional)

CMCB-02A

(Optional)

Optional button

AN-01

AN-02

AN-03

AN-04

AN-05

AN-06

TFT display

(Optional)

Advertising display

(Optional)

LCD display

(Standard)