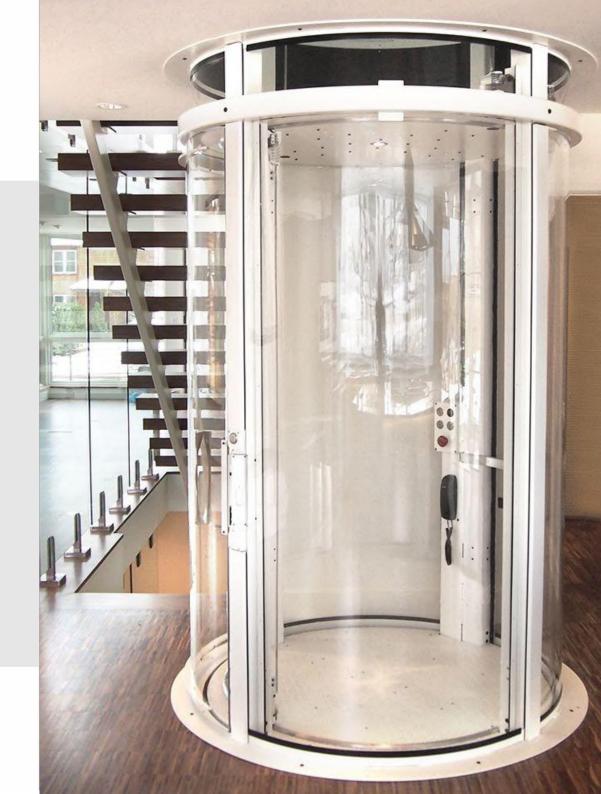

## Villa elevator

The structure of the private house determines that when choosing a home elevator or a villa elevator, the machine room-less home elevator structure should be adopted, thereby saving construction costs and construction space to the greatest extent, while taking care of the appearance and aesthetics of the house.

#### Model of villa elevator:

- •Traction type villa elevator
- •Steel belt villa elevator
- •Forced drive villa elevator

#### Advantages:

- Running smoothly
- •Intelligent control
- Safe operation
- •Low noise
- Flexible optional door opening direction