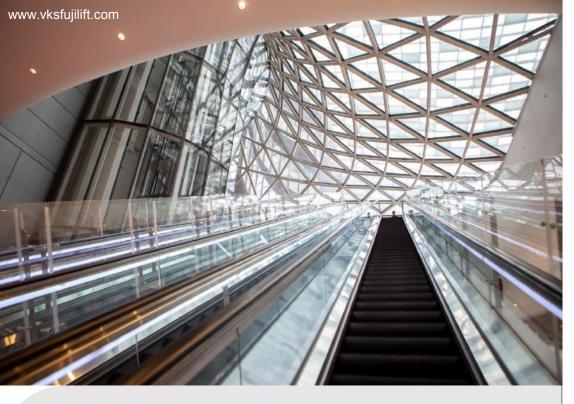

## **Observation** elevator

Super enjoyment of mobile scene

Fine and exclusive observation elevator enhances building grade It highlights the whole building. Observation elevator is a mobile scene. Passengers can watch the scenery outside the car when riding in the elevator. It has fine and exquisite visual aesthetics, perfect and comfortable travel. It applies modern new material and new fully computerized, vector type variable frequency speed regulation (VWVF) control technology. It combines with network system modular structure, the latest machining craft & technology. It is mainly installed in hotels, shopping malls, and high-rise office buildings.