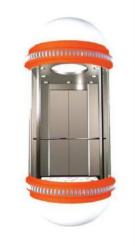

## **Observation** elevator

Super enjoyment of mobile scene

Fine and exclusive observation elevator enhances building grade It highlights the whole building. Observation elevator is a mobile scene. Passengers can watch the scenery outside the car when riding in the elevator. It has fine and exquisite visual aesthetics, perfect and comfortable travel. It applies modern new material and new fully computerized, vector type variable frequency speed regulation (VWVF) control technology. It combines with network system modular structure, the latest machining craft & technology. It is mainly installed in hotels, shopping malls, and high-rise office buildings.