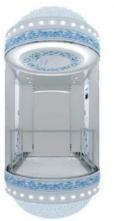

## **Observation** elevator

Super enjoyment of mobile scene

Fine and exclusive observation elevator enhances building grade It highlights the whole building. Observation elevator is a mobile scene. Passengers can watch the scenery outside the car when riding in the elevator. It has fine and exquisite visual aesthetics, perfect and comfortable travel. It applies modern new material and new fully computerized, vector type variable frequency speed regulation (VWVF) control technology. It combines with network system modular structure, the latest machining craft & technology. It is mainly installed in hotels, shopping malls, and high-rise office buildings.