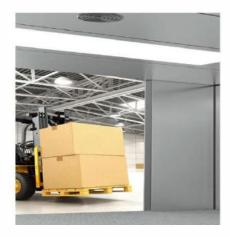

## Freight elevator

#### Bear with any heavy load at ease

Freight elevator applies fully computerized modular elevator special-purpose control system, effective and reliable drive mode, gentle and sensitive WVF variable frequency door machine. It can flexibly carry with any heavy loads at ease under various working conditions. High strength car structure, anti-collision strip, light curtain door can satisfy various goods transport uses. It adapts to different building structures. It can competently bear with any heavy loads at ease. It creates a brand-new goods delivery concept.

It saves 25% if total elevator area.

It reduces 40% of space occupation rate