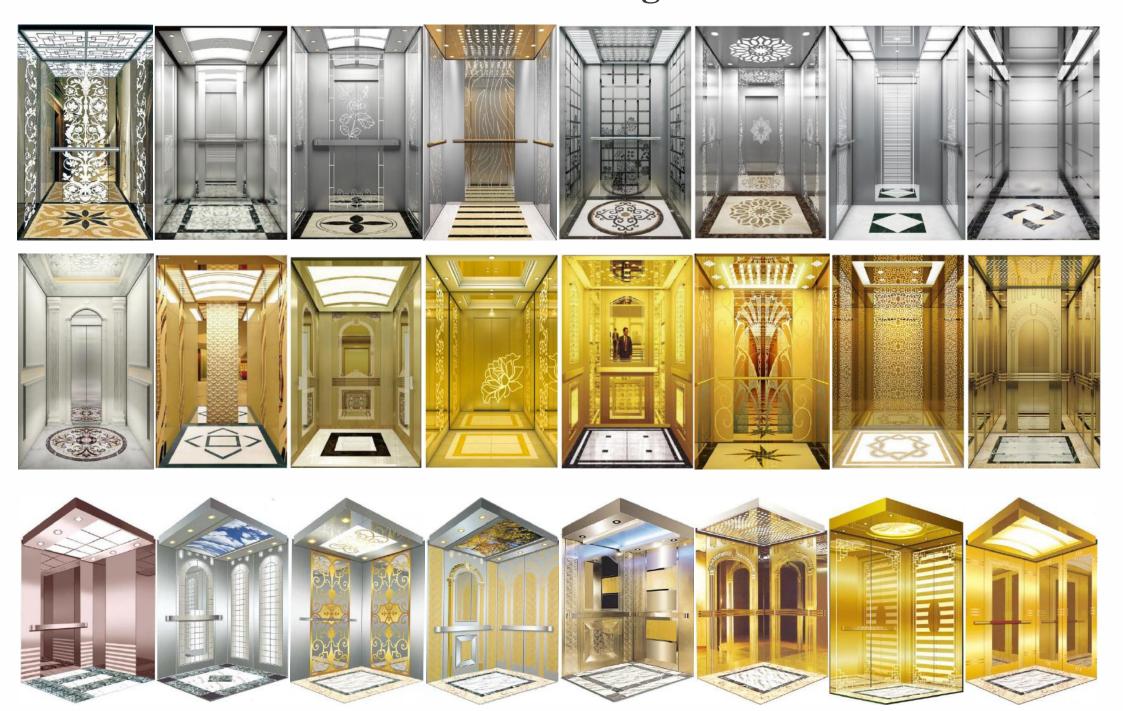

## **Observation** elevator

Super enjoyment of mobile scene

Fine and exclusive observation elevator enhances building grade It highlights the whole building. Observation elevator is a mobile scene. Passengers can watch the scenery outside the car when riding in the elevator. It has fine and exquisite visual aesthetics, perfect and comfortable travel. It applies modern new material and new fully computerized, vector type variable frequency speed regulation (VWVF) control technology. It combines with network system modular structure, the latest machining craft & technology. It is mainly installed in hotels, shopping malls, and high-rise office buildings.